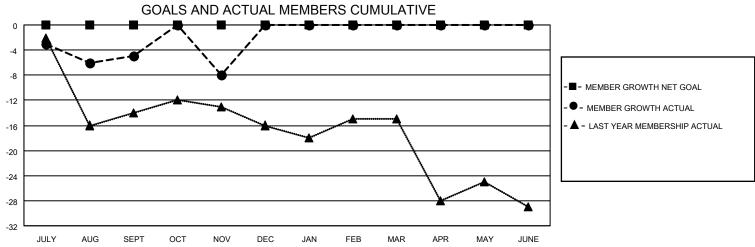

## District 8 I

| Clubs RESULTS FOR 2022-2023 |   |   |   | Members RESULTS FOR 2022-2023 |   |   |    |
|-----------------------------|---|---|---|-------------------------------|---|---|----|
|                             |   |   |   |                               |   |   |    |
| JULY/AUG/SEPT               | 0 | 0 | 0 | JULY/AUG/SEPT                 | 0 | 9 | 12 |
| OCT/NOV/DEC                 | 0 | 0 | 0 | OCT/NOV/DEC                   | 0 | 7 | 10 |
| JAN/FEB/MAR                 | 0 | 0 | 0 | JAN/FEB/MAR                   | 0 | 0 | 0  |
| APR/MAY/JUNE                | 0 | 0 | 0 | APR/MAY/JUNE                  | 0 | 0 | 0  |

## GOALS AND ACTUAL NEW CLUBS CUMULATIVE

| DROPPED CLUBS: 0 |    | 6 CLUBS OF 21 ADDED 1 OR<br>MORE NEW MEMBERS | GENDER DISTRIBUTION                      |           |  |
|------------------|----|----------------------------------------------|------------------------------------------|-----------|--|
|                  |    | WORE NEW WEINDERS                            | MALE 341 (75.11%)<br>FEMALE 113 (24.89%) |           |  |
|                  |    |                                              |                                          |           |  |
| DROPPED MEMBERS  |    |                                              | NON BINARY                               | 0 (0.00%) |  |
|                  |    |                                              | PREFER NOT TO ANSWER                     | 0 (0.00%) |  |
| DECEASED         | 5  |                                              |                                          | ` ,       |  |
| CLUB CANCELLED   | 0  | CLICK HERE FOR CUMULATIVE                    | TOTAL FAMILY UNIT MEMBERS 27             |           |  |
| OTHER            | 17 | MEMBERSHIP DATA                              |                                          |           |  |
| TOTAL            | 22 |                                              | FAMILY MEMBERS PAYING HALF DUES 14       |           |  |
|                  |    |                                              |                                          |           |  |